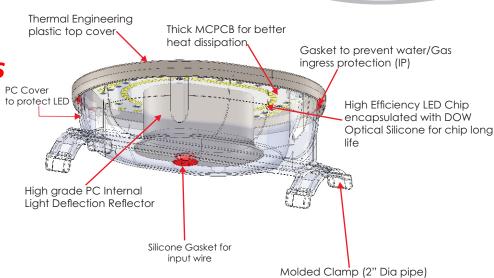

## Introducing High Efficiency 5W LED Feeder Light Fixture.

- Specially designed 'Patented' internal reflector
   1. Overdrive Feeder Light directs the light to the side walls and provides uniform light even at low mounting heights
  - LED Chip are coated with DOW Optical grade silicon to provide Long life to LED and prevents damages due to corrosive gases
  - PC cover to protect LED from moisture and environmental gases
  - Larger MCPCB for cooler LED operations
  - Gasket construction to prevent Water and corrosive gas preventing LED damage
  - Priced with the same cost effectiveness as other Overdrive LED ag models.