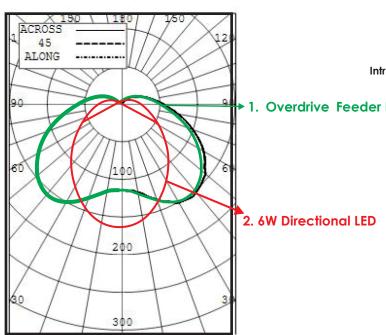

## Introducing Overdrive's PATENTED

24V DC Feeder Light Fixture 5W/500 lumen 100 LPW/5000K

Note: - .Green marked light pattern is for LED Feeder Light
2. Red marked Light pattern is for traditional bulb 6W Directional.