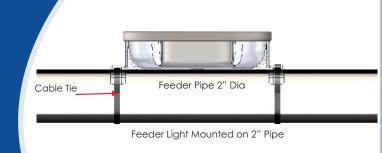

## Introducing Overdrive's PATENTED

24V DC Feeder Light Fixture 5W/500 lumen 100 LPW/5000K

Note: - .Green marked light pattern is for LED Feeder Light
2. Red marked Light pattern is for traditional bulb 6W Directional.